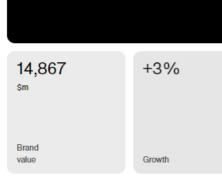

Red Bull

55

+3% 14,867 \$m

14,818 \$m

+9% 14,588 \$m

58

Citi

-2% 14,215 \$m